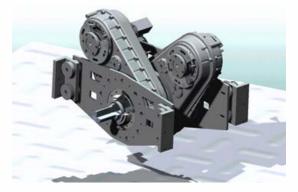

#### **Components Selected:**

- Ramsey RPV820... 1" pitch x 5" width RPV silent chain
- Ramsey RPV sprockets

### **Description:**

A high speed power boat builder required an efficient, positive, non-slip drive to deliver power from four 500 HP diesel engines to dual propeller shafts. Ramsey assisted the customer in selecting RPV drive components to provide the most effective and economical drive solution.