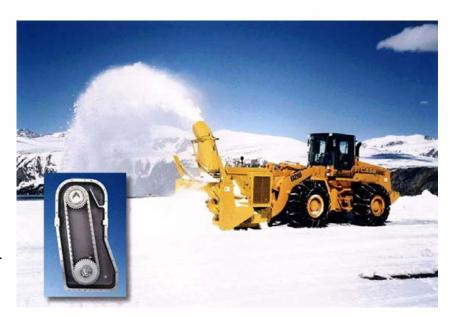

#### **Application:**

- Heavy Duty Snow Blower
- Diesel Engine Driven.
- 1500 RPM Input w/ 1.13:1 Drive Ratio.

#### **Components Selected:**

- Ramsey RPV610 chain.
- Ramsey RPV sprockets.
- Complete Drive Case Assy.

**Description:** A major OEM of snow removal equipment for municipalities and airports selected a reliable Ramsey RPV drive case assembly to power their heavy duty snow blower. Ramsey worked closely with the OEM engineers to design and manufacture a complete drive system to transfer the required hp from the tractor to the snow blower. The case had to fit within a specific envelope of space with an approximate 24" center distance between sprockets. Many customers are now enjoying years of reliable service from their snow removal machines equipped with Ramsey RPV drive systems.